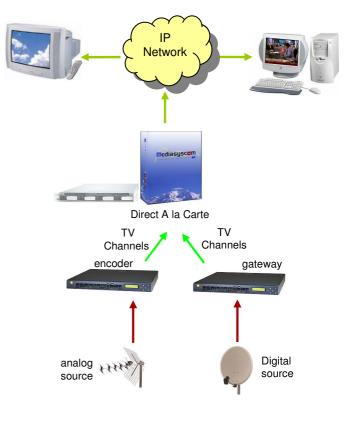

# **Direct A la Carte**

# LIVE VCR

**TVZeeDACServer** offers the user VCR functions while watching live TV channels.

If you come home late and miss the beginning of your favorite match, or when, at the crucial moment of the movie, the telephone rings, TVZeeDACServer is the tool you need: you'll never miss any program anymore and you don't need to pre-record anything.

You can add interactive viewing functionalities on any program and on any reception tool (TV set, computer, etc...).

These functions allow you, at any time, to:

- Rewind on the program you are watching at (even immediately after channel changing and on any channel)
- Make a pause
- Play again, (with a slight delay compared to live)
- · Go forward to catch up with the live stream

This can be achieved without any storage at the client terminal level, whether its a TV set coupled with a decoder (Set Top Box) or a PC.

#### Advantages:

- Flexibility and scalability of the software.
- Remote configuration and management through a common web browser.
- Immediate launch and easy adjustments possible thanks to preconfigurated functions.
- Encryption of the broadcasted channels (optional function).

### **Detailed specifications:**

Input / Output:

Ethernet IP Interface

Video format :

- MPEG-2
- MPEG-4

#### Transport and Protocoles:

- ISO/IEC 13818-1 Amd.7, MPEG2-TS
- Unicast and multicast
- UDP/IP (RFC 768), RTP/UDP/IP (RFC 1889, 2038)
- Constant bit rate during accelerated viewing

Mediasyscom SAS Savoie Technolac BP 239 12, allée du lac de Garde, HB8 F-73374 Le Bourget du Lac cedex

#### Complementary software :

*TVZeeTranscoder* : MPEG-2 or MPEG-4 transcoding *TVZeeGateway* : DVB S/T/C/ASI to IP gateway *TVZeeCoder* : Analog and SDI to IP coder *TVZeeVODServer* : Video on demand functions